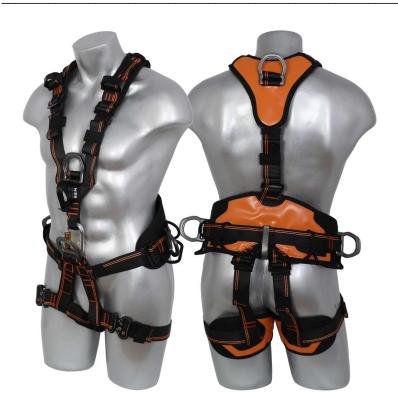

# **Full Body Harness**

## Name of user (authorized person):

\*Before inspection, please carefully review the operating instructions to fully understand the structure and compatibility of the equipment.

| 1               | HARDWARE | PASS | FAIL | NOTE |
|-----------------|----------|------|------|------|
| Rust/corrosion  |          |      |      |      |
| Deformed/bent   |          |      |      |      |
| Burrs/cracks    |          |      |      |      |
| Weld spots/slag |          |      |      |      |
| Missing rivets  |          |      |      |      |
| Springs         |          |      |      |      |
| Functionality   |          |      |      |      |
| Othe            | er       |      |      |      |