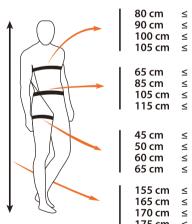

#### **RELEVANT STANDARDS:**

Meets or Exceeds EN361:2002, EN358:2018 ANSI Z359.11-2021

SIZES

| 80 cm            | ≤ | Size S              | ≤      | 105 cm           |
|------------------|---|---------------------|--------|------------------|
| 90 cm            | ≤ | Size M-L            | $\leq$ | 115 cm           |
| 100 cm           | ≤ | Size XL             | ≤      | 135 cm           |
| 105 cm           | ≤ | Size XXL*           | ≤      | 145 cm           |
| 65 cm            | ≤ | Size S              | ≤      | 105 cm           |
| 85 cm            | ≤ | Size M-L            | $\leq$ | 120 cm           |
| 105 cm           | ≤ | Size XL             | ≤      | 130 cm           |
| 115 cm           | ≤ | Size XXL*           | ≤      | 135 cm           |
| 45 cm            | ≤ | Size S              | ≤      | 65 cm            |
| 50 cm            | ≤ | Size M-L            | ≤      | 75 cm            |
| 60 cm            | ≤ | Size XL             | ≤      | 80 cm            |
| 65 cm            | ≤ | Size XXL*           | ≤      | 90 cm            |
| 155 cm           |   |                     |        |                  |
|                  | ≤ | Size S              | ≤      | 175 cm           |
| 165 cm           | ≤ | Size M-L            | ≤      | 188 cm           |
| 165 cm<br>170 cm |   | Size M-L<br>Size XL |        | 188 cm<br>200 cm |
| 165 cm           | ≤ | Size M-L            | ≤      | 188 cm           |