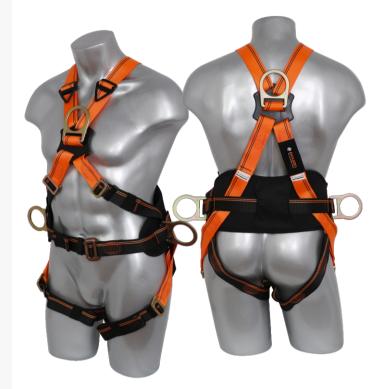

## REF#:FP-8017

Four D-Rings Belted X-Type Full Body Harness with Mating Buckles

# DESIGN KEY FEATURES

-One dorsal attachment D-ring for fall arrest -One sternal D-ring for climbing -Two lateral D-rings for work positioning -Adjustable shoulder & leg straps -Waist belt with pad for lumbar support

#### WEBBING:

Material: Polyester Width: 1.73 in. ± 0.04 in. (44mm ± 1mm) Breaking Strength: 5000 lbs.

**STITCHING THREAD:** Material: High-tenacity Polyester

METAL COMPONENT: Material: Alloy Steel Finish: Golden Yellow Galvanized